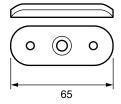

## AVAILABLE FINISHES/

- Polished
- Satin

20

Black

10 12 5

80

R38 (to suit 38mm round handrail)

(suits flat handrail)