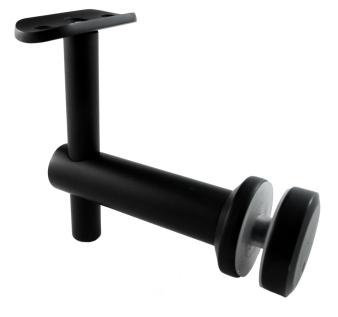

## Adjustable Glass-to-Handrail Bracket (Concealed) - to suit R38 / R50 / Flat Handrail

### TECHNICAL DETAILS/

- Glass-to-Handrail Bracket
- · 316 stainless steel
- Includes adaptor to suit 38mm round tube, 50.8mm round tubeand flat tube.