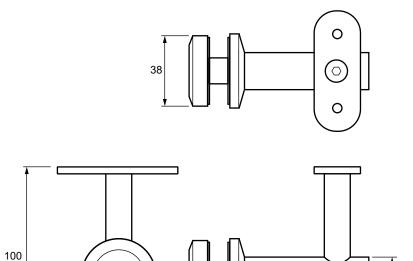

## Adjustable Glass-to-Handrail Bracket (Concealed) - to suit R38 / R50 / Flat Handrail

### TECHNICAL DETAILS/

- Glass-to-Handrail Bracket
- · 316 stainless steel
- Includes adaptor to suit 38mm round tube, 50.8mm round tubeand flat tube.

## AVAILABLE FINISHES/

- Polished
- Satin

20

Black

10 12 5

80

R38 (to suit 38mm round handrail)

(suits flat handrail)