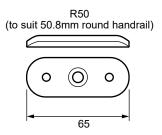

## AVAILABLE FINISHES/

- Polished
- Satin

20

Black

10 12 5

80

R38 (to suit 38mm round handrail)

(suits flat handrail)